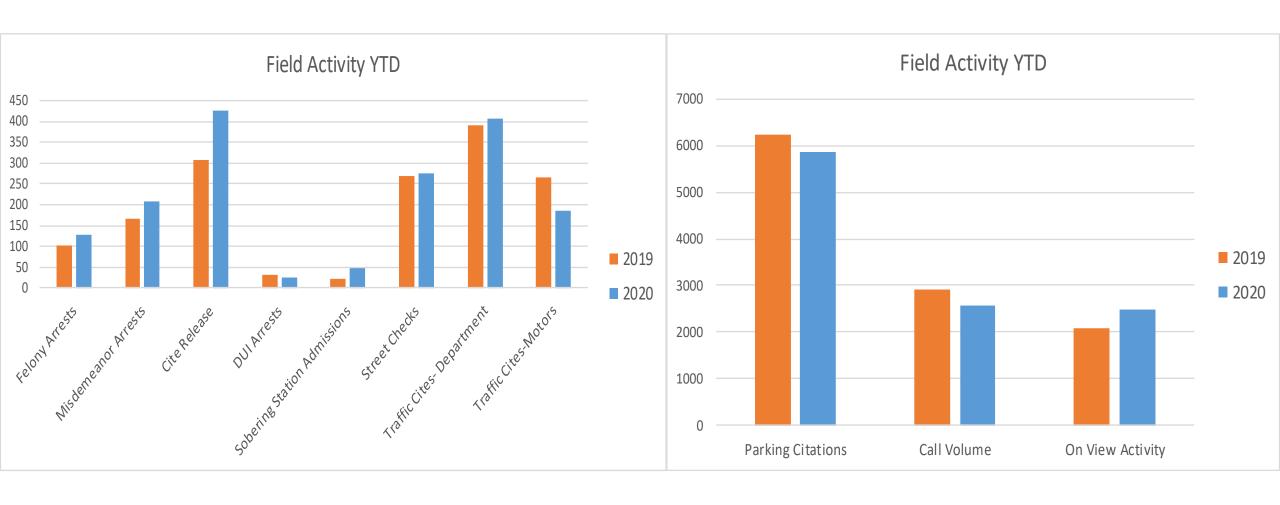

| Field Activity              | November-19 | December-19 | January-20 |
|-----------------------------|-------------|-------------|------------|
| Felony Arrests              | 87          | 106         | 128        |
| Misdemeanor Arrests         | 175         | 202         | 209        |
| Cite Release                | 232         | 278         | 425        |
| DUI Arrests                 | 27          | 22          | 26         |
| Sobering Station Admissions | 30          | 38          | 46         |
| Street Checks               | 225         | 294         | 276        |
| Parking Citations           | 4542        | 5301        | 5874       |
| Traffic Cites-Department    | 213         | 211         | 406        |
| Traffic Cites- Motors       | 98          | 86          | 185        |
| Call Volume                 | 2783        | 2594        | 2579       |
| On View Activity            | 1566        | 1761        | 2476       |