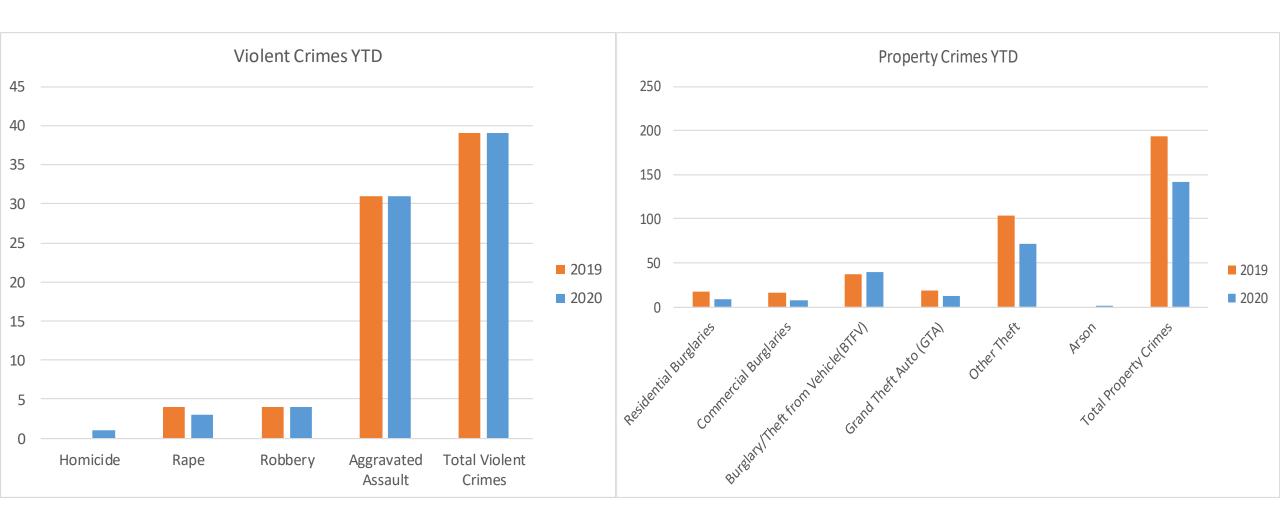

# Part 1 Crimes

| November-19 | December-19                                                  | January-20                                                                                                                                                                                                 | <b>Percent Change</b>                                                                                                                                                                                                                                                                                   | January 19                                                                                                                                                                                                                                                                                                                                                                                                        | Percent Change                                                                                                                                                                                                                                                                                                                                                                                                                                                                                                    | YTD-19                                                                                                                                                                                                                                                                                                                                                                                                                                                                                                                                                                                                               | YTD-20                                                                                                                                                                                                                                                                                                                                                                                                                                                                                                                                                                                                                                                                                                               | Percent Change                                                                                                                                                                                                                                                                                                                                                                                                                                                                                                                                                                                                                                                                          |
|-------------|--------------------------------------------------------------|------------------------------------------------------------------------------------------------------------------------------------------------------------------------------------------------------------|---------------------------------------------------------------------------------------------------------------------------------------------------------------------------------------------------------------------------------------------------------------------------------------------------------|-------------------------------------------------------------------------------------------------------------------------------------------------------------------------------------------------------------------------------------------------------------------------------------------------------------------------------------------------------------------------------------------------------------------|-------------------------------------------------------------------------------------------------------------------------------------------------------------------------------------------------------------------------------------------------------------------------------------------------------------------------------------------------------------------------------------------------------------------------------------------------------------------------------------------------------------------|----------------------------------------------------------------------------------------------------------------------------------------------------------------------------------------------------------------------------------------------------------------------------------------------------------------------------------------------------------------------------------------------------------------------------------------------------------------------------------------------------------------------------------------------------------------------------------------------------------------------|----------------------------------------------------------------------------------------------------------------------------------------------------------------------------------------------------------------------------------------------------------------------------------------------------------------------------------------------------------------------------------------------------------------------------------------------------------------------------------------------------------------------------------------------------------------------------------------------------------------------------------------------------------------------------------------------------------------------|-----------------------------------------------------------------------------------------------------------------------------------------------------------------------------------------------------------------------------------------------------------------------------------------------------------------------------------------------------------------------------------------------------------------------------------------------------------------------------------------------------------------------------------------------------------------------------------------------------------------------------------------------------------------------------------------|
| 0           | 0                                                            | 1                                                                                                                                                                                                          |                                                                                                                                                                                                                                                                                                         | 0                                                                                                                                                                                                                                                                                                                                                                                                                 |                                                                                                                                                                                                                                                                                                                                                                                                                                                                                                                   | 0                                                                                                                                                                                                                                                                                                                                                                                                                                                                                                                                                                                                                    | 1                                                                                                                                                                                                                                                                                                                                                                                                                                                                                                                                                                                                                                                                                                                    |                                                                                                                                                                                                                                                                                                                                                                                                                                                                                                                                                                                                                                                                                         |
| 1           | 5                                                            | 3                                                                                                                                                                                                          | -40%                                                                                                                                                                                                                                                                                                    | 4                                                                                                                                                                                                                                                                                                                                                                                                                 | -25%                                                                                                                                                                                                                                                                                                                                                                                                                                                                                                              | 4                                                                                                                                                                                                                                                                                                                                                                                                                                                                                                                                                                                                                    | 3                                                                                                                                                                                                                                                                                                                                                                                                                                                                                                                                                                                                                                                                                                                    | -25%                                                                                                                                                                                                                                                                                                                                                                                                                                                                                                                                                                                                                                                                                    |
| 5           | 5                                                            | 4                                                                                                                                                                                                          | -20%                                                                                                                                                                                                                                                                                                    | 4                                                                                                                                                                                                                                                                                                                                                                                                                 | 0%                                                                                                                                                                                                                                                                                                                                                                                                                                                                                                                | 4                                                                                                                                                                                                                                                                                                                                                                                                                                                                                                                                                                                                                    | 4                                                                                                                                                                                                                                                                                                                                                                                                                                                                                                                                                                                                                                                                                                                    | 0%                                                                                                                                                                                                                                                                                                                                                                                                                                                                                                                                                                                                                                                                                      |
| 30          | 30                                                           | 31                                                                                                                                                                                                         | 3%                                                                                                                                                                                                                                                                                                      | 31                                                                                                                                                                                                                                                                                                                                                                                                                | 0%                                                                                                                                                                                                                                                                                                                                                                                                                                                                                                                | 31                                                                                                                                                                                                                                                                                                                                                                                                                                                                                                                                                                                                                   | 31                                                                                                                                                                                                                                                                                                                                                                                                                                                                                                                                                                                                                                                                                                                   | 0%                                                                                                                                                                                                                                                                                                                                                                                                                                                                                                                                                                                                                                                                                      |
| 36          | 40                                                           | 39                                                                                                                                                                                                         | -3%                                                                                                                                                                                                                                                                                                     | 39                                                                                                                                                                                                                                                                                                                                                                                                                | 0%                                                                                                                                                                                                                                                                                                                                                                                                                                                                                                                | 39                                                                                                                                                                                                                                                                                                                                                                                                                                                                                                                                                                                                                   | 39                                                                                                                                                                                                                                                                                                                                                                                                                                                                                                                                                                                                                                                                                                                   | 0%                                                                                                                                                                                                                                                                                                                                                                                                                                                                                                                                                                                                                                                                                      |
| 4           | . 12                                                         | 9                                                                                                                                                                                                          | -25%                                                                                                                                                                                                                                                                                                    | 17                                                                                                                                                                                                                                                                                                                                                                                                                | -47%                                                                                                                                                                                                                                                                                                                                                                                                                                                                                                              | 17                                                                                                                                                                                                                                                                                                                                                                                                                                                                                                                                                                                                                   | 9                                                                                                                                                                                                                                                                                                                                                                                                                                                                                                                                                                                                                                                                                                                    | -47%                                                                                                                                                                                                                                                                                                                                                                                                                                                                                                                                                                                                                                                                                    |
| 11          | 8                                                            | 7                                                                                                                                                                                                          | -13%                                                                                                                                                                                                                                                                                                    | 16                                                                                                                                                                                                                                                                                                                                                                                                                | -56%                                                                                                                                                                                                                                                                                                                                                                                                                                                                                                              | 16                                                                                                                                                                                                                                                                                                                                                                                                                                                                                                                                                                                                                   | 7                                                                                                                                                                                                                                                                                                                                                                                                                                                                                                                                                                                                                                                                                                                    | -56%                                                                                                                                                                                                                                                                                                                                                                                                                                                                                                                                                                                                                                                                                    |
| 47          | 35                                                           | 40                                                                                                                                                                                                         | 14%                                                                                                                                                                                                                                                                                                     | 37                                                                                                                                                                                                                                                                                                                                                                                                                | 8%                                                                                                                                                                                                                                                                                                                                                                                                                                                                                                                | 37                                                                                                                                                                                                                                                                                                                                                                                                                                                                                                                                                                                                                   | 40                                                                                                                                                                                                                                                                                                                                                                                                                                                                                                                                                                                                                                                                                                                   | 8%                                                                                                                                                                                                                                                                                                                                                                                                                                                                                                                                                                                                                                                                                      |
| 19          | 15                                                           | 13                                                                                                                                                                                                         | -13%                                                                                                                                                                                                                                                                                                    | 19                                                                                                                                                                                                                                                                                                                                                                                                                | -32%                                                                                                                                                                                                                                                                                                                                                                                                                                                                                                              | 19                                                                                                                                                                                                                                                                                                                                                                                                                                                                                                                                                                                                                   | 13                                                                                                                                                                                                                                                                                                                                                                                                                                                                                                                                                                                                                                                                                                                   | -32%                                                                                                                                                                                                                                                                                                                                                                                                                                                                                                                                                                                                                                                                                    |
| 103         | 83                                                           | 71                                                                                                                                                                                                         | -14%                                                                                                                                                                                                                                                                                                    | 104                                                                                                                                                                                                                                                                                                                                                                                                               | -32%                                                                                                                                                                                                                                                                                                                                                                                                                                                                                                              | 104                                                                                                                                                                                                                                                                                                                                                                                                                                                                                                                                                                                                                  | 71                                                                                                                                                                                                                                                                                                                                                                                                                                                                                                                                                                                                                                                                                                                   | -32%                                                                                                                                                                                                                                                                                                                                                                                                                                                                                                                                                                                                                                                                                    |
| 2           | 1                                                            | 2                                                                                                                                                                                                          | 100%                                                                                                                                                                                                                                                                                                    | 0                                                                                                                                                                                                                                                                                                                                                                                                                 |                                                                                                                                                                                                                                                                                                                                                                                                                                                                                                                   | 0                                                                                                                                                                                                                                                                                                                                                                                                                                                                                                                                                                                                                    | 2                                                                                                                                                                                                                                                                                                                                                                                                                                                                                                                                                                                                                                                                                                                    |                                                                                                                                                                                                                                                                                                                                                                                                                                                                                                                                                                                                                                                                                         |
| 186         | 154                                                          | 142                                                                                                                                                                                                        | -8%                                                                                                                                                                                                                                                                                                     | 193                                                                                                                                                                                                                                                                                                                                                                                                               | -26%                                                                                                                                                                                                                                                                                                                                                                                                                                                                                                              | 193                                                                                                                                                                                                                                                                                                                                                                                                                                                                                                                                                                                                                  | 142                                                                                                                                                                                                                                                                                                                                                                                                                                                                                                                                                                                                                                                                                                                  | -26%                                                                                                                                                                                                                                                                                                                                                                                                                                                                                                                                                                                                                                                                                    |
|             | 0<br>1<br>5<br>30<br><b>36</b><br>4<br>11<br>47<br>19<br>103 | 0       0         1       5         5       5         30       30         36       40         4       12         11       8         47       35         19       15         103       83         2       1 | 0       0       1         1       5       3         5       5       4         30       30       31         36       40       39         4       12       9         11       8       7         47       35       40         19       15       13         103       83       71         2       1       2 | 0       0       1         1       5       3       -40%         5       5       4       -20%         30       30       31       3%         36       40       39       -3%         4       12       9       -25%         11       8       7       -13%         47       35       40       14%         19       15       13       -13%         103       83       71       -14%         2       1       2       100% | 0       0       1       0         1       5       3       -40%       4         5       5       4       -20%       4         30       30       31       3%       31         36       40       39       -3%       39         4       12       9       -25%       17         11       8       7       -13%       16         47       35       40       14%       37         19       15       13       -13%       19         103       83       71       -14%       104         2       1       2       100%       0 | 0       0       1       0         1       5       3       -40%       4       -25%         5       5       4       -20%       4       0%         30       30       31       3%       31       0%         36       40       39       -3%       39       0%         4       12       9       -25%       17       -47%         11       8       7       -13%       16       -56%         47       35       40       14%       37       8%         19       15       13       -13%       19       -32%         103       83       71       -14%       104       -32%         2       1       2       100%       0       0 | 0       0       1       0       0         1       5       3       -40%       4       -25%       4         5       5       4       -20%       4       0%       4         30       30       31       3%       31       0%       31         36       40       39       -3%       39       0%       39         4       12       9       -25%       17       -47%       17         11       8       7       -13%       16       -56%       16         47       35       40       14%       37       8%       37         19       15       13       -13%       19       -32%       19         103       83       71       -14%       104       -32%       104         2       1       2       100%       0       0       0 | 5       5       4       -20%       4       0%       4       4         30       30       31       3%       31       0%       31       31         36       40       39       -3%       39       0%       39       39         4       12       9       -25%       17       -47%       17       9         11       8       7       -13%       16       -56%       16       7         47       35       40       14%       37       8%       37       40         19       15       13       -13%       19       -32%       19       13         103       83       71       -14%       104       -32%       104       71         2       1       2       100%       0       0       0       2 |

#### Part 1 Crimes