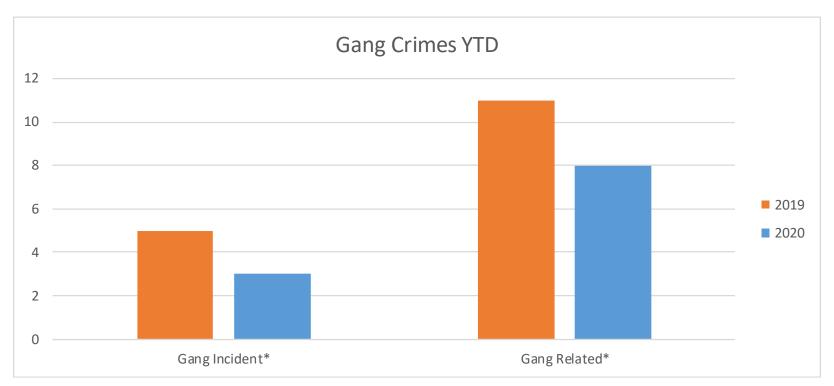

# Gang Crimes

| Crime Description | November-19 | December-19 | January-20 | Percent Change | January-19 | Percent Change | YTD-19 | YTD-20 | Percent Change |
|-------------------|-------------|-------------|------------|----------------|------------|----------------|--------|--------|----------------|
| Gang Incident*    | 2           | 5           | 3          | -40%           | 5          | 5%             | 5      | 3      | -40%           |
| Gang Related*     | 18          | 6           | 8          | 33%            | 11         | -27%           | 11     | 8      | -27%           |

<sup>\*</sup>Gang Incident- Crimes committed for the benefit of the gang

<sup>\*</sup>Gang Related- Crimes committed by gang members but not necessarily for the benefit of the gang