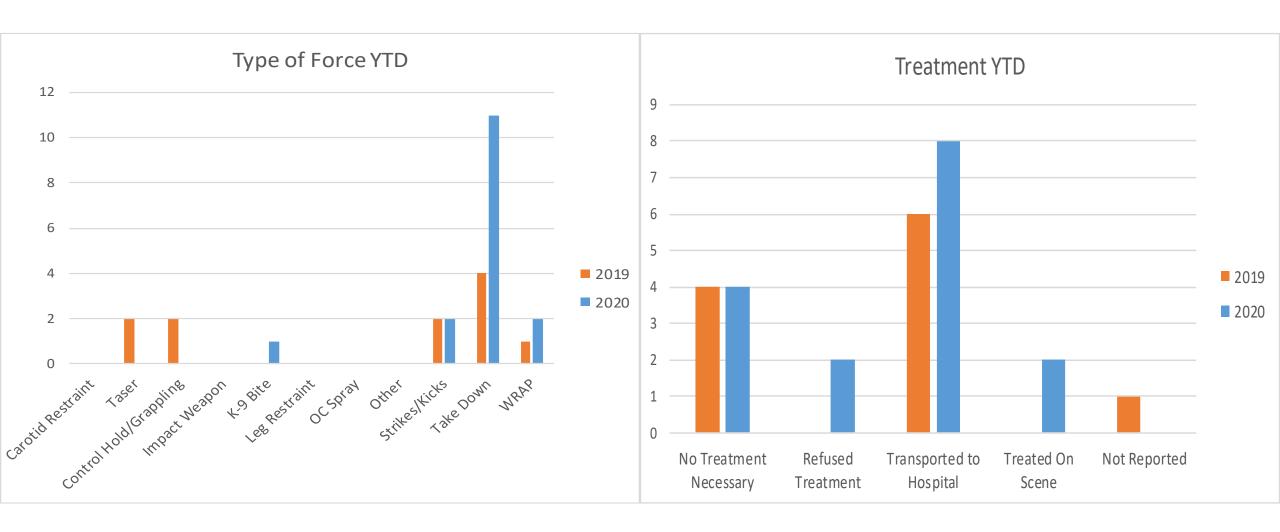

| Use of Force  | November-19 | December-19 | January-20 |
|---------------|-------------|-------------|------------|
| Number of UOF | 15          | 12          | 16         |