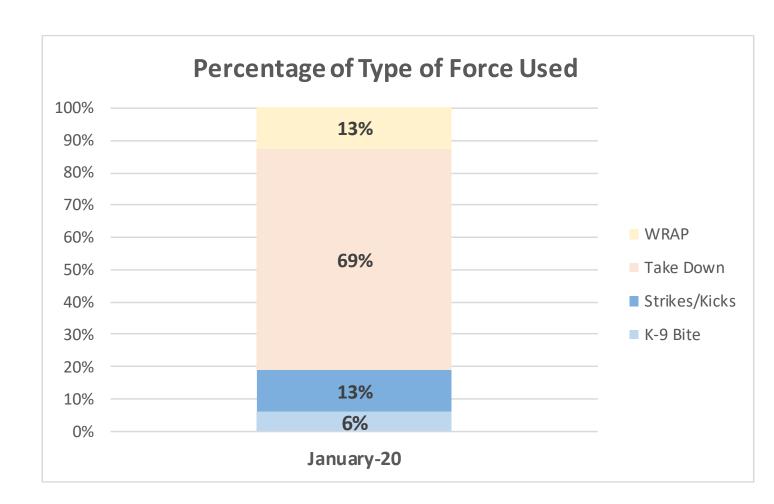

| Use of Force  | November-19 | December-19 | January-20 |
|---------------|-------------|-------------|------------|
| Number of UOF | 15          | 12          | 16         |