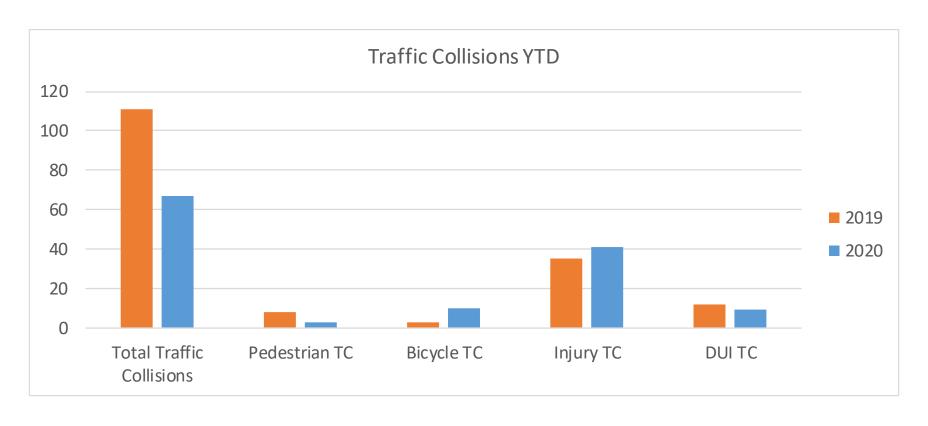

# **Traffic Report**

| Percent Change | January-19             | <b>Percent Change</b>           | YTD-19                                        | YTD-20                                                                                                     | Percent Change                                                                                                                 |
|----------------|------------------------|---------------------------------|-----------------------------------------------|------------------------------------------------------------------------------------------------------------|--------------------------------------------------------------------------------------------------------------------------------|
|                |                        |                                 |                                               |                                                                                                            | i cicciii change                                                                                                               |
| -6%            | . 111                  | -40%                            | 111                                           | . 67                                                                                                       | -40%                                                                                                                           |
| -67%           | . 8                    | -63%                            | , 8                                           | 3                                                                                                          | -63%                                                                                                                           |
| 150%           | . 3                    | 233%                            | , 3                                           | 10                                                                                                         | 233%                                                                                                                           |
| 1 2%           | 35                     | 17%                             | 35                                            | 41                                                                                                         | 17%                                                                                                                            |
| -31%           | 12                     | -25%                            | 12                                            | 9                                                                                                          | -25%                                                                                                                           |
| 3              | -67%<br>0 150%<br>1 2% | 3 -67% 8<br>0 150% 3<br>1 2% 35 | 3 -67% 8 -63%<br>0 150% 3 233%<br>1 2% 35 17% | 3     -67%     8     -63%     8       0     150%     3     233%     3       1     2%     35     17%     35 | 3     -67%     8     -63%     8     3       0     150%     3     233%     3     10       1     2%     35     17%     35     41 |